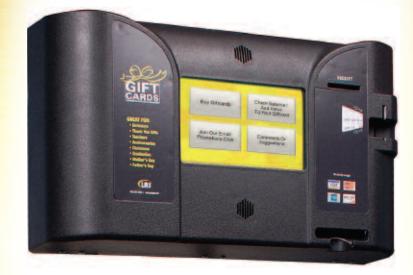

# EZ CARD

## **Gift Card Dispenser Increases Gift** Card Sales — Automatically

Make purchasing gift cards faster and easier for guests and you with EZ Card<sup>™</sup>, the world's only automated gift card dispenser. This self-service unit lets guests purchase cards of any amount all year round without interrupting your staff.

Just mount it on a wall or place it on a bar or counter. It's distinctive look and video graphics will grab attention easily. EZCard can also collect email addresses so you can let customers know about new products and promotions.

#### EZ Card is simple to use:

- 1. Your guest swipes their credit card to begin the process
- 2. They select the amount of the gift card
- 3. Credit Card is approved via payment processor
- 4. EZ card dispenses the gift card

#### **Benefits:**

- Promotes impulse purchases
- Increases sales and promotes customer loyalty
- Use it to sell more cards at off-site locations
- · Reduces labor needed during holiday seasons
- · Cards are inside unit which prevents fraud
- Displays up to five video advertisements
- · Loaded gift cards may be swiped to determine remaining balance
- · Includes a survey function that measures customer satisfaction
- · Collects e-mail addresses for promotions

#### Features:

- Holds up to 250 of your non-programmed cards
- Features a 10.4" Color Touchscreen LCD
- Plugs into your standard ethernet network
- Includes built-in receipt printer, standard VESA mount and email keyboard
- Multilingual interface available
- · Set it on a bar or counter, mount it on a wall, or use our optional floor stand
- Visually alerts and pages manager when cards are low
- Size: 25" x 14.5" x 6"