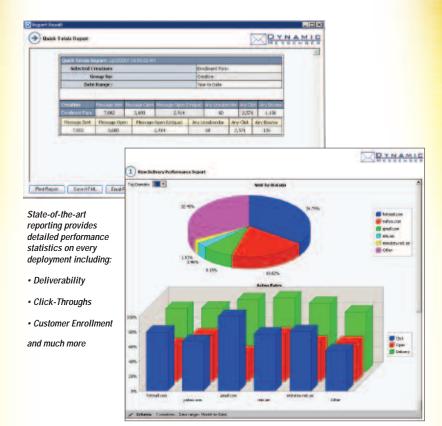

## **Option One:**

Combine Dynamic Messenger with our Electronic Comment Card:

- The Electronic Comment Card solicits your guests for their email address during the survey process.
- Guests receive a branded welcome email the next day that guides them through your loyalty club enrollment.
- Once enrolled, Dynamic Messenger provides the following:
  - Automated birthday email with special offer or incentive
  - Scheduled promotional campaigns deployed each month
  - Online, state-of-the-art performance reports