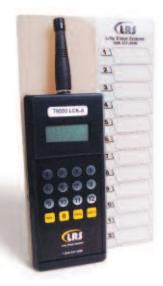

# **T9550LCK**

This low cost, 1/4 watt transmitter is easy to use and accommodates up to 12 pagers with one-touch operation. It is ideal for restaurants with 12 or fewer servers.

**Compatible With:** Service Pagers

#### Service Pager

- · Reprogram pager numbers on site 4 messaging LEDs
- 1, 2 or 3 vibration alert modes
- Rechargeable NiMh batteries
- Strong vibration
- · Matching Cradle eliminate broken belt clips
- FCC and CE approved