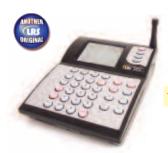

#### T7500

2-watt UHF transmitter

- Works with all LRS guest pagers
- Patented technology pages cell phones
- ★ Built-in seating management system

ACCESSORIES