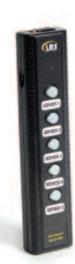

## **BUTLER II**

The low-cost, short-range paging solution. This slim unit attaches to almost any surface and has five-buttons. Each button can be programmed to silently page a server, host, manager, etc. The Butler II accommodates up to five pagers with simple one-touch operation.

#### **Compatible With:**

Service Pagers Alphanumeric Pagers