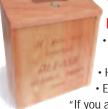

#### Wooden Drop Box

- Solid Oak
- Construction
- Heavy Duty Lock
- Engraved front reads
- "If you are leaving, PLEASE deposit pager here"