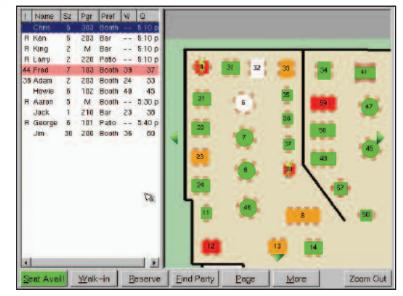

# SEATING MANAGEMENT

#### Total Control<sup>™</sup> Seating **Management System**

#### Take Control of Your Restaurant

Managing a restaurant is hectic, especially on peak nights. You're constantly monitoring tables, seating guests and updating the wait list. At the same time, you're trying to calm waiting guests, answer the phones, and call managers when needed.

Well, we just made that easier with Total Control<sup>™</sup>, the most innovative approach to complete guest management ever created. It'll help you turn tables faster, improve customer service and increase overall guest satisfaction.

Total Control is the all-in-one system that combines table management, advanced seating, guest and staff paging, and wait list management. Plus, it's easy to use and affordable.

> WATCH THE VIDEO AT WWW.PAGER.NET

Table Management Layout - External LCD Display