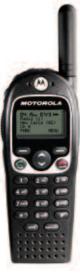

# TWO WAY RADIOS

## **Reliable Two-Way** Communication

Although our on-site server and staff pagers (Page 10) will meet most of your needs, we know that sometimes two-way verbal communication is required. That's why we offer these reliable two-way radios, headsets and accessories. Designed with your productivity in mind, they are perfect for today's larger, fastpaced restaurants.

#### **CLS Radio Models** 1110/1410/1450c

- 1 watt of power
- Up to 4 channels (1 channel for Model 1110)
- 56 selectable frequencies available
- 121 interference eliminator codes
- Lithium Ion battery
- Audio accessory jack
- Transmitter light
- · Low-battery alert
- Cloning capability