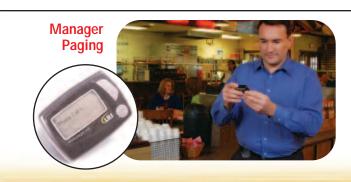

ams available (see Page 23)



## **Coaster Call®**

Our Most Popular Pager — For A Good Reason

The world's first quest pager in the shape of a drink coaster! Its design is virtually indestructible with unique bumper ring pro tection. Available in three colors: blue, green and smoked with red lights.



Rubber bumper and front number label



Patented charging system features any-orientation





# Pizza Pager™

#### The Tastiest Looking Pager Available

The only one of its kind, this pager looks as good as it works. Designed especially for Italian restaurants and pizzerias, it looks just like a slice of pizza with pepperoni, mushrooms and green peppers.



Charging system features stackable pizza pagers



Patented

#### T7400

- 2-watt UHF transmitter
- Works with all LRS guest pagers





# FAST CASUAL



#### Lobster Call™

#### **One Snappy Looking Pager**

The first guest pager in the shape of a lobster is ideal for seafood restaurants. It features red lights with a frosted maroon case. To help prevent theft, it's the largest pager on the market, yet still easy to carry.



Charging system features stackable Lobsters

- Patented



#### Double-sided advertising space

## **AdverTeaser**<sup>®</sup>

# Pages Guests and Promotes Your Restaurant

The first UHF paddle pager on the market with a **double-sided** space for advertising your restaurant. Clear with red lights, it features a very sturdy **one-piece** construction with no exposed screws to prevent tampering.



Charging system features slot loading



#### Cell Phone Paging Now Guests Are Always In Reach

Our T