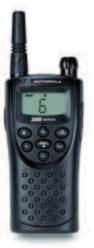

# TWO WAY RADIOS

## **Reliable Two-Way** Communication

Although our on-site server and staff pagers (Page 10) will meet most of your needs, we know that sometimes two-way verbal communication is required. That's why we offer these reliable two-way radios, headsets and accessories. Designed with your productivity in mind, they are perfect for today's larger, fastpaced restaurants.

#### **XTN SERIES RADIOS**

- 2-watt power
- 1 or 6 channel operation
- 56 UHF or 27 VHF frequencies
- NiMH battery (can also use 4AA batteries)
- Scanning feature
- Manager lock out
- Cloning capabilities
- Battery gauge
- 121 interference eliminator codes