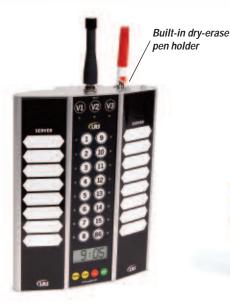

# se

This transmitter can page up to 16 servers or all at the same time. Built-in clock, grease pencil holder and removable magnet name labels make this transmitter a great choice for chefs. For large restaurants, multiple T9601's can be placed at different stations notifying servers where to pick up their orders.

The T9601 supports multiple languages.

Compatible With: Service Pagers Alphanumeric Pagers