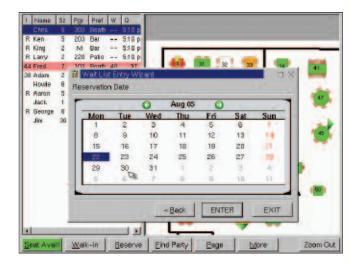

to use because it guides any host or hostess using on-screen prompts. It's simple design sports a graphical calendar display along with a current reservation list making it simple to accommodate guests and reduce over booking.

## Security

In addition to being stored within the T7500, all reservation data is also backed up on Long Range System's secure web server. This enables reservation data to be accessed from any Internet connected PC using a username and password.

## **Online Reservations**

Similar to a call-ahead seating system, ClickAheadSeating.com is a website that lets your guests browse available reservation times and add their name to your reservation list. By letting them do it, your host staff will spend less time on the phone. For more information, see the next page.





Calender for Reservations



Reservation List Viewing shows times and parties



# www.clickaheadseating.com

Easy as 1-2-3

| iverite ) | (kstaunt)      | (he) | (Alles)            | (66)   | (54.2 | œ     | (Not Fire) | (Ref Link)