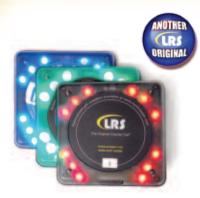

## **Coaster Call®**

Our Most Popular Pager — For A Good Reason

The world's first quest pager in the shape of a drink coaster! Its design is virtually indestructible with unique bumper ring pro tection. Available in three colors: blue, green and smoked with red lights.

Rubber bumper and front number label

Patented charging system features any-orientation