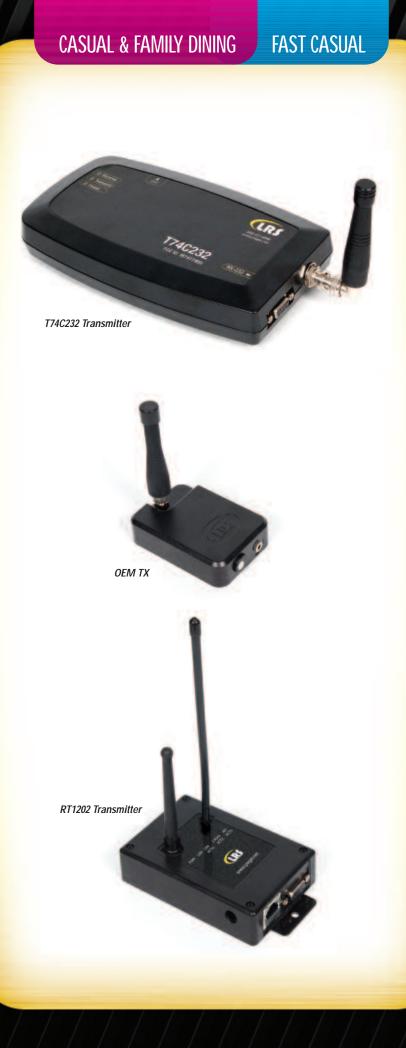

## T74C232 Paging Transmitter

If you are developing application software and would like to interface with a paging system, the T74C232 is just what you need. Although it is low-cost, it's still packed with all the features of the T7400 (Page 4), without a keypad. Everything is downloadable via an RS-232 port. The T74C232 is compatible with all our guest (Page 4) and server pagers (Page 10).

## **OEM TX Embedded Transmitter**

This is the perfect fit for any product designer. Its small footprint and simple interface will have you paging in less than an hour. It's a great addition to any design where failure notification is imperative. It can be triggered via RS-232 or up to four contact closures. Each paging message can be configured on the fly by your own microprocessor or you can program the OEM TX to store paging configurations if different events occur. The built-in SMA connector allows for easy antenna placement internally or externally to your equipment. The OEM Tx may be purchased as "board only" or in the case with antenna.

## **RT1202 Transmitter**

This network-based transmitter is a duel-band transceiver that will interface with our Key Call (Page 16), Table Genie (Page 18), and T900 hand-held. It includes both 2.4 GHz and UHF frequencies. (Due Summer 2007)