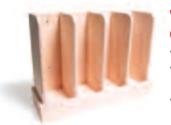

#### Wooden Slot Coaster Holder

- Solid Oak Construction
- Unstained can be stained to match decor
- Holds up to 60 coasters