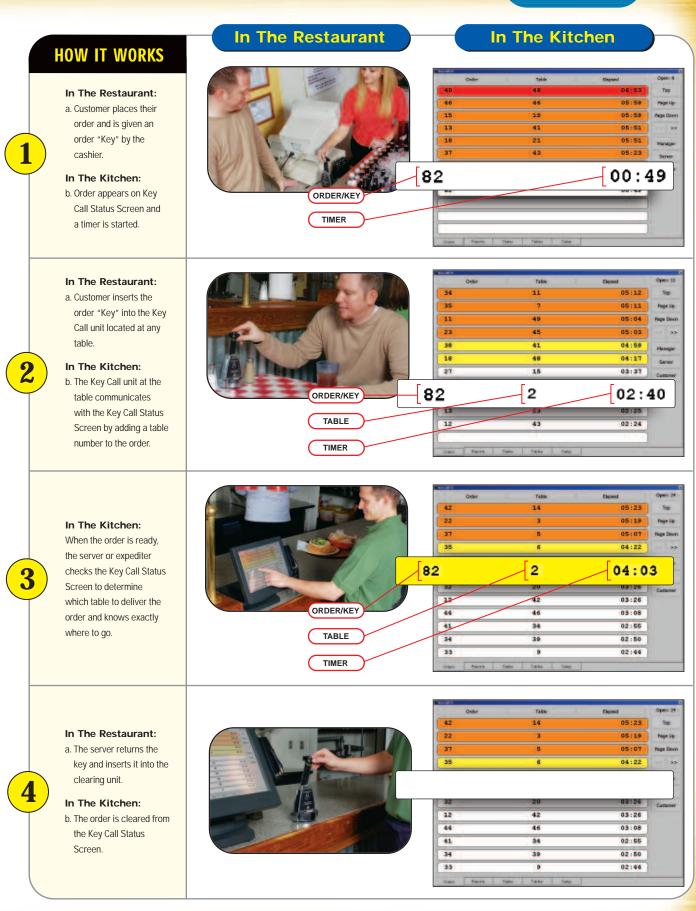

# **KEY CALL TRANSMITTER**

## **Ideal for Fast Casual concepts** where staff delivers food to the table.

Get rid of your table tents and go high-tech. Our unique Key Call TX lets you stop wasting time searching for your guests' tables by letting you know where they sat before you even leave the kitchen. That way you can get their order to them quickly without wandering through the entire restaurant.

#### **Features:**

- Simple To Use (see next page)
- · Color-coded, time-elapsed Key Call Status Screen
- · Works with LRS guest pagers for takeout customers
- · Push for Service option allows guests to page their waiter
- Key Call Clearing Unit automatically updates Key Call Status Screen
- · Water resistant design for outdoor use
- · Operates on (3) AA batteries no recharging
- · Battery life 12 months depending on use
- Low battery indicator
- · Large double-sided readout for "all-angle" viewing
- Large space available for advertising

| Oyder | Table | Ebyond | Operc 9  |
|-------|-------|--------|----------|
|       | 48    | 06:03  | Top      |
| 46    | 46    | 05:59  | THE OF   |
| 15    | 19    | 05:59  | Reps Dav |
| 13    | 41    | 05:51  | 1 30     |
| 18    | 21    | 05:51  | Hanager  |
| 37    | 43    | 05:23  | Server   |
| 49    | 6     | 05:11  | Canana   |
| 7     | 26    | 04:54  |          |
| 92    | 1     | 00:49  |          |
|       |       |        |          |
|       |       |        |          |
|       |       |        |          |
|       |       |        |          |

RIGINA

Key Call

**Transmitter** 

with Push

for Service

Integrated Key

Holders

**Push For Service** button allows guests to call the runner for table service

(h) 37

## Manager Notification The Key Call system automatically

pages a manager on late orders.

Order "Keys" in Key Holder