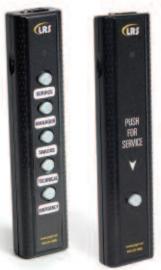

# **PUSH FOR SERVICE**<sup>™</sup> PAGING SYSTEMS

#### "On-Demand" Service Means **Faster Table Turns**

The name says it all. If your guests need service, they just press a button and these stylish transmitters page a waiter, manager or other staff member instantly. These units help keep your guests happier because they get served faster and you sell more food and drinks. They also help maintain a high level of staff productivity.

## **Benefits:**

- Gives your guests the convenience of "on-demand" service
- Ensures faster table turns and increases check averages
- · Maintains a high-level of staff productivity

5 button and 1 button models available

## Butler II<sup>™</sup>

The low-cost, short-range paging solution. This slim unit attaches to almost any surface and is available in one or fivebutton models. Each button can be programmed to silently page a staff member from different rooms in a restaurant, nightclubs, etc. It's ideal for banquet facilities and meeting rooms.