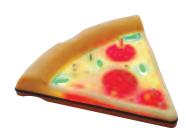

# Pizza Pager™

#### The Tastiest Looking Pager Available

The only one of its kind, this pager looks as good as it works. Designed especially for Italian restaurants and pizzerias, it looks just like a slice of pizza with pepperoni, mushrooms and green peppers.

Charging system features stackable pizza pagers

Patented