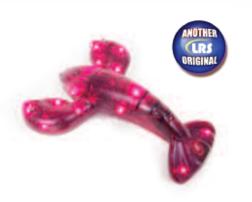

#### Lobster Call™

#### **One Snappy Looking Pager**

The first guest pager in the shape of a lobster is ideal for seafood restaurants. It features red lights with a frosted maroon case. To help prevent theft, it's the largest pager on the market, yet still easy to carry.

Charging system features stackable Lobsters

- Patented