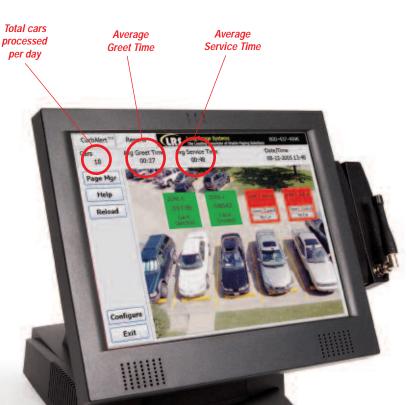

## Complete curbside solution that also measures server performance

Curbside delivery can increase revenue by over 10%. Restaurants are adding this convenient service all the time, and now so can you, quickly and easily, with CurbAlert. With this all-in-one system, you install a video camera and a monitor. That's it! It doesn't require major invasive construction such as loop sensor installation, concrete posts and major electrical wiring.

The camera monitors up to six parking lanes and instantly pages your staff when a car drives up. The monitor inside records how long it takes to greet the guest. If a staff member takes too long, a manager can automatically be paged. That way you make sure guests are always getting the service they deserve.

## **System Features**

- 15" Color LCD, paging transmitter and PC all in one unit
- Monitors greet times and total service times
- · Daily summary reporting - Average greet time
- Average total service time
- Number of cars served
- Percentage of target times met
- One camera monitors up to six parking lanes
- Customizable lane configuration
- · Built-In Transmitter for immediate staff notification via alphanumeric pager
- · Automatic manager paging if service or greet target times are exceeded
- Visual on-screen timer for each lane