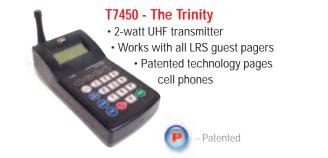

#### Cell Phone Paging Now Guests Are Always In Reach

Our T7450 Trinity and T7500 guest-paging transmitters let you send a page to all our guest pagers and even call a guest's cell phone with a prerecorded message. It's perfect for malls, strip centers, waterfront locations or anywhere pager loss is a concern. (Phone not included)

#### T7400

- 2-watt UHF transmitter
- Works with all LRS guest pagers