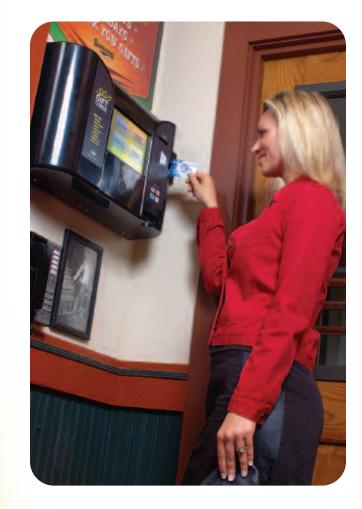

# EZ CARD

## **Gift Card Dispenser Increases Gift** Card Sales — Automatically

Make purchasing gift cards faster and easier for guests and you with EZ Card<sup>™</sup>, the world's only automated gift card dispenser. This self-service unit lets guests purchase cards of any amount all year round without interrupting your staff.

Just mount it on a wall or place it on a bar or counter. It's distinctive look and video graphics will grab attention easily. EZCard can also collect email addresses so you can let customers know about new products and promotions.

#### EZ Card is simple to use:

- 1. Your guest swipes their credit card to begin the process
- 2. They select the amount of the gift card
- 3. Credit Card is approved via payment processor
- 4. EZ card dispenses the gift card