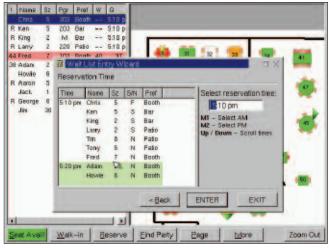

# RESERVATIONS

# Make Reservations Quickly and Easily

Let your guests know they'll have a table waiting before they even leave their house. More and more casual dining restaurants are now offering the convenience of reservations in order to provide better guest service. Now you can, too, with our Total Control system (Page 6).

Your host staff can add, delete or edit reservations easily right from the host station or from the back office using any internet-connected computer. Reservations can be made as early as the same day or even up to one year in advance.

## Simplicity

Our T7500 transmitter features a step-by-step Reservation Wizard that is easy to use because it guides any host or hostess using on-screen prompts. It's simple design sports a graphical calendar display along with a current reservation list making it simple to accommodate guests and reduce over booking.

## Security

In addition to being stored within the T7500, all reservation data is also backed up on Long Range System's secure web server. This enables reservation data to be accessed from any Internet connected PC using a username and password.

## **Online Reservations**

Similar to a call-ahead seating system, ClickAheadSeating.com is a website that lets your guests browse available reservation times and add their name to your reservation list. By letting them do it, your host staff will spend less time on the phone. For more information, see the next page.

Calender for Reservations

Reservation List Viewing shows times and parties