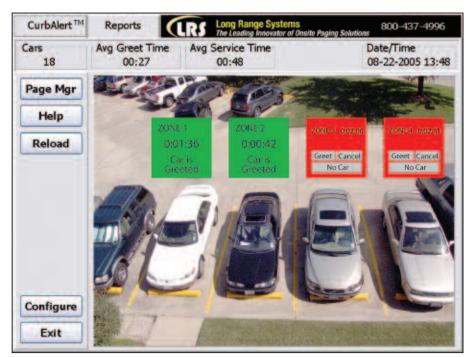

## Complete curbside solution that also measures server performance

Curbside delivery can increase revenue by over 10%. Restaurants are adding this convenient service all the time, and now so can you, quickly and easily, with CurbAlert. With this all-in-one system, you install a video camera and a monitor. That's it! It doesn't require major invasive construction such as loop sensor installation, concrete posts and major electrical wiring.

The camera monitors up to six parking lanes and instantly pages your staff when a car drives up. The monitor inside records how long it takes to greet the guest. If a staff member takes too long, a manager can automatically be paged. That way you make sure guests are always getting the service they deserve.

## **System Features**

- 15" Color LCD, paging transmitter and PC all in one unit
- Monitors greet times and total service times
- · Daily summary reporting - Average greet time
- Average total service time
- Number of cars served
- Percentage of target times met
- One camera monitors up to six parking lanes
- Customizable lane configuration
- · Built-In Transmitter for immediate staff notification via alphanumeric pager
- · Automatic manager paging if service or greet target times are exceeded
- Visual on-screen timer for each lane

Curb Alert Report Screen

Server is paged when car arrives

Server Greets Customer

Order is delivered promptly