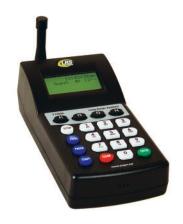

Italian concept

T7400A UHF transmitter used with all LRS Pagers

- Quiet Atmosphere Overhead paging is eliminated, encouraging business people and others seeking a quiet atmosphere to dine at your restaurant.
- **Eliminate Counter Congestion** Allow guests to relax while waiting rather than hovering around the pick-up counter.
- Improved Food Delivery Guests are able to pick up their food quickly without having to fight the "swarm" normally found around the pick-up counter.

Pizza Pager (Non-Programmable) Dimensions: 5" x 5.5" x .75"

**T7400A Transmitter** Dimensions: 8" x 4" x 3.75"

031209