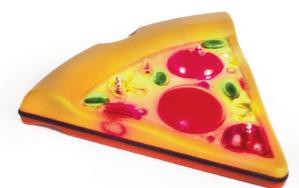

## **Guest Pagers:**

Coaster Call® The world's first UHF pager in a coaster! Its design is virtually inde-

structible. Often copied, never duplicated.

Pizza Pager The latest pager design created to compliment any pizzeria or

Italian concept

T7400A UHF transmitter used with all LRS Pagers

- Quiet Atmosphere Overhead paging is eliminated, encouraging business people and others seeking a quiet atmosphere to dine at your restaurant.
- **Eliminate Counter Congestion** Allow guests to relax while waiting rather than hovering around the pick-up counter.
- Improved Food Delivery Guests are able to pick up their food quickly without having to fight the "swarm" normally found around the pick-up counter.

Pizza Pager (Non-Programmable) Dimensions: 5" x 5.5" x .75"

**T7400A Transmitter** Dimensions: 8" x 4" x 3.75"

031209