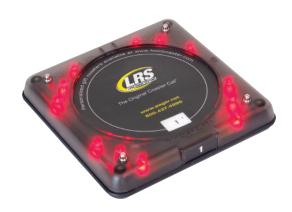

## **QUICK CASUAL PAGING**

**Coaster Call** (Non-Programmable) Dimensions: 4" x 4" x .75"

LRS is the leader in fast casual paging solutions. Two things make LRS the best choice: Durability and Service. Paging systems can take a beating in a fast casual environment and we've engineered our pagers to be industrial strength for premium performance. Should you have any problems or questions about your LRS paging system, our Customer Service is unsurpassed with 24/7 free technical support. Combine our durability and service with the fact that our systems don't cost a fortune and you'll see why LRS remains leader.

## **Guest Pagers:**

Coaster Call® The world's first UHF pager in a coaster! Its design is virtually inde-

structible. Often copied, never duplicated.

Pizza Pager The latest pager design created to compliment any pizzeria or