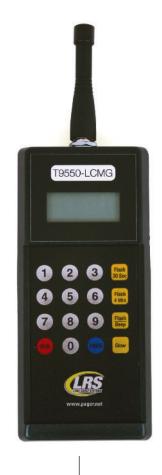

# **T9550LCM-G**

The T9550LCM-G was created to provide a portable guest paging transmitter at an economical price. It's compact, rechargeable and easy to use. The T9550LCM-G can be used while plugged in to an outlet or it can be used on the go utilizing it's internal rechargeable battery pack. Now you can notify guests instantly from virtually anywhere.

Simplicity is paramount with the T9550LCM-G. To notify a pager, press the pager number and select one of the four alerts:

- 30 second flash
- 4 minute flash
- Flash & Beep
- Glow

## **System Features**

- Pages up to 999 pagers
- Plug and Play No Complicated setup
- Multiple Alerts 30 sec. Flash, 4 min. Flash, Flash & Beep, or Glow
- UHF Frequency
- Wireless There's no complicated wiring involved
- Scalable Transmitters and pagers can be added to your system any time
- Quality We are the manufacture and are devoted to providing a quality product
- Battery Rechargeable Battery pack lasts up to 3 days
- **Service** 24/7 Technical Support
- Compact Size 3.25"w x 10.5"h (including antenna) x 1.25"d